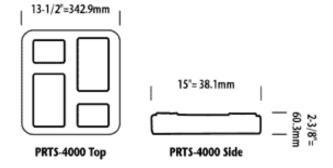

## **DIMENSIONS:**

Length: 14.88" Width: 13.38" Height: 2.63"

Compartment sizes:

Lg: 18oz Lg: 18oz Sm: 7oz Sm: 7oz

**June 2015** 